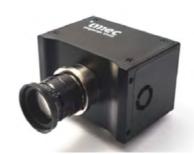

#### YUAN High-Tech Development Co., Ltd.

#### **UPro Medical Inc.**

#### **AI Vision Workstation**

Using AI deep learning technology to integrate image recognition to assist doctors in diagnosis

#### **4K SDVoE Cross Converter Product** Lines

A full product line of 4K60 444 distortion-free low latency in SDVoE, providing a complete 10Gb medical image management solution.

SDVoE dedicated imaging central control software provides one-stop medical imaging services.

#### 4K Ultra Medical ICG Endoscopy System

- · 4K@60fps video ultra-high-definition output, realistic presentation of surgical images, smooth and not stuck.
- · Using Japanese high-end 1/2.8 SONY chip, super large, delicate color, perfect detail actual output
- · USB camera resolution up to 3840×2160px

#### 1080P Full-HD Medical ICG **Endoscopy System**

- · 1080P@60fps Full-HD video ultra-highdefinition output, realistic presentation of surgical images, smooth and not stuck.
- · Using Japanese high-end 1/2.8 SONY chip, super large, delicate color, perfect detail actual output
- · USB camera resolution up to 1920\*1080px

#### **4K Medical Live Video Recorder**

- · Support video input resolution up to 4K@60/50fps and compatible with 1080P,
- · Video, Audio & Control transmission can support Unicast and Multicast mode
- Provide multiplex transmission protocols: RTSP, RTP, RTMP and FLV