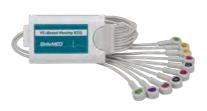

**BriteMED 12-Lead Portable ECG** 

- · Hand-held size for true portability
- · 12-lead waveforms real-time displayed for precise diagnosis
- · APIs ready for quick PACS/HIS integration
- · General A4 paper for print report, saving costs for thermo paper