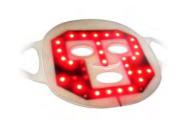

#### **Head-mounted phototherapy** massage device

- · A phototherapy module composed of a plurality of RGB LED light sources.
- · This head wearable device can correspond to the acupoints on the head for phototherapy
- · Effectively relieve fatigue on the head and body parts.