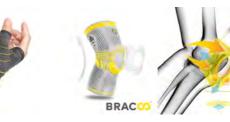

#### **Keeogo Powered Knee Orthosis**

Keeogo is "Dermoskeleton", a sub-class of exoskeleton, and is a low-profile, innovative, and user-initiated device different from existing exoskeletons.

It integrates seamlessly with movements initiated by the user herself, and provides assistance based on the detected activity.