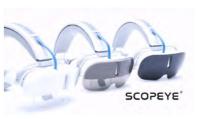

#### ScopEye

ScopEye can be wirelessly connected with the display output of Da Vinci surgical equipment, fluoroscopy X-ray platform, ultrasound, lapascopy, endoscope, dental intraoral scanner, microscope... and other medical equipment!