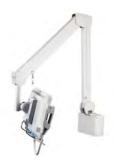

#### **Hospital LCD Arm**

With double Gas spring built-in system offers height and distance adjustment to most comfortable viewing

#### **Healthcare Arm**

47

With spring built-in system offers height and distance adjustment to most comfortable viewing