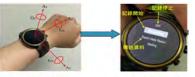

#### **Diagnosis of Attention-Deficit/ Hyperactivity Disorder by Smart** Watch (or Treatment Chair)

Diagnosis of Attention-Deficit/ Hyperactivity Disorder by Smart Watch (or Treatment Chair) - Scientific and objective diagnosis and assessment. The smart watch can be used to solve the problems of the traditional diagnosis of ADHD based on the behavior rating scales, which is over-subjective, and inaccurate.