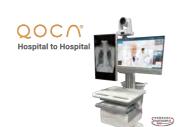

# QOCA ward

QOCA® smart patient terminal is a cloudbased solution designed for hospitals to create a patient-centric environment and assist medical staff in providing comprehensive personalized care to each patient.