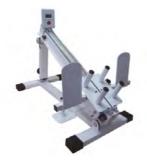

#### HIWIN Robotic Gait Training System MRG-P100

- HIWIN Robotic Gait Training System provides intensive trainings for patients and reduce therapists' burden.
- 3-point support design (knee, abdomen, pelvis): it enables patients to undergo gait training while standing at the early stage of rehabilitation.