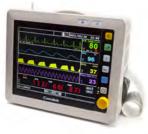

#### **BiomateSWISS**

**Muti-function Patient Monitor** 

Multifunctional Patient Monitor (selected

parameters): MD-900 (Desktop) and MD-

800 (Portable) measure as below

· Respiration rate, EtCO2

· 2ch-Temperature

· Heartbeat, (EKG) Electrocardiogram

· SpO2, NIBP

**Portable Capnography** 

EtCO2 is used to detect the concentration of capnography in the breath to determine vital signs. It is often used as essential equipment for emergency medical treatment and long-term monitoring.