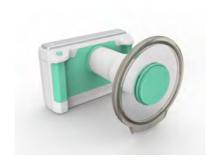

#### Portable X ray unit for **Extremities and Chest, CVXair**

- · First development of X ray machine for extremities and chest screening
- · Lightest portable X ray machine in the world, only 4 KG
- · Can be used in far distancing tele-medicine or home care environment
- · Can be cleaned and disinfected by plastic bag wearing and removal