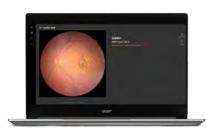

#### VeriSee DR

- · The first ophthalmic AI Software as a Medical Device (SaMD) approved by Taiwan FDA
- · Validated through a rigorous clinical trial
- · No ophthalmologist required
- · Real-time detection of DR lesions
- · Quick screening for high-risk cases

#### VeriSee AMD

- The first AI Software as a Medical Device (SaMD) for AMD approved by Taiwan FDA
- · Indicated for adults over 50 years old
- · No ophthalmologist required
- · Quick screening for high-risk cases