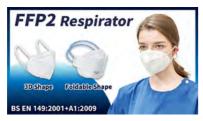

#### N95/FFP2 Respirator

- · Comply with N95 standard, 0.1um submicron filtration efficiency (PFE) ≥ 95%, bacteria filtration efficiency (BFE)  $\geq$  99%.
- · Foldable design, easy to wear with soft cushion inside the nose and with the best
- · Using hypoallergenic filter material, no latex. 45