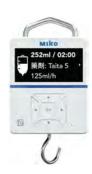

#### Miko Drip System MK-D2010

- · Monitoring real-time status of IV drips, and enable caregivers to receive abnormal events and IV status notifications with mobile app in the distance.
- · Smart notifications according to the combinations of different IV bags and IV sets.

#### Miko Drip System MK-D1010

- · Monitoring real-time status of IV drips, and enable caregivers to receive abnormal events and IV status notifications with mobile app in the distance.
- · Smart notifications according to the combinations of different IV bags and IV sets.