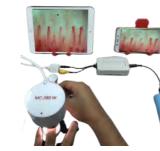

#### **Smart Operating Room Solution**

- · Easy to record videos and take screenshots
- Record each step of safety checks in surgery
- · Streaming in real time
- · Show important reminders

#### **Telehealth Solution**

- · Integrates patient information, video images, and vital signs to improve diagnosis efficiency
- · Supports instant telemedicine consultations from various specialties
- · Supports external image source, screen extension and video recording