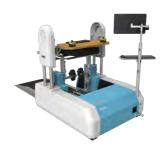

#### HIWIN Robotic Gait Training System MRG-P100

- HIWIN Robotic Gait Training System provides intensive trainings for patients and reduce therapists' burden.
- 3-point support design (knee, abdomen, pelvis): it enables patients to undergo gait training while standing at the early stage of rehabilitation.