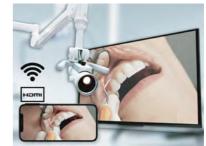

#### **Digital Pathology Platform**

- · DICOM image quality management
- · DICOMweb digital wsi browser
- · Remote meeting & Collaborative annotation
- · mCODE structured reporting
- · AI-assisted diagnosis
- · Federated learning