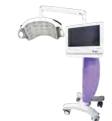

## Medical-Grade Monitors PAX Series

- · Wide 21.5", 23.8", 24.07", 27", 32", 54.64" screen with optional FHD resolution & 4K UHD resolution
- · Fanless design with upgrade IP54-rated protection for superior hygiene and infection control
- · With 10 point multi-touch control function