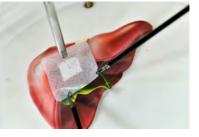

#### **Kaohsiung Medical University**

**Extracorporeal Optical Equipment** 

· Optoelectronic Engineering Technology.

· Higher precision to find the screw hole.

· Reduce the screw misplacement.

· Reduce the surgery time.

· Lower radiation exposure and higher

of Precise Screw Positioning

safety.