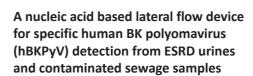

#### **Kaohsiung Medical University Chung-Ho Memorial Hospital**

**Military Health System** 

neuECG

The detection limit applying BKPyV p34-2 plasmids is 107 copies/mL without any cross reaction. This device provides a promising potential for BKPyV detection in sewage and clinical samples.