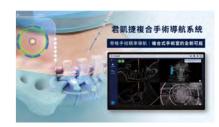

# Kinguide Robotic-Assisted Surgical System

- · Parallel Manipulator Robotics Alignment for High-Level Precision
- · Navigation System Accurate Trajectories Guidance
- Automatic Safety Mechanism
   Reliable Control System
- · Interchange modules Indication-Specific Versatility

## Kinguide Agile Hybrid Navigation System

- · High accuracy (the tolerance < 0.5 mm)
- · Portable and convenient setup within 10 minutes
- · Compatible with a variety of 3D C-arms
- · Flash registration within 15 seconds