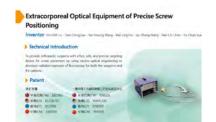

#### **Kaohsiung Medical University**

**Extracorporeal Optical Equipment** 

· Optoelectronic Engineering Technology.

· Higher precision to find the screw hole.

· Reduce the screw misplacement.

· Reduce the surgery time.

· Lower radiation exposure and higher

of Precise Screw Positioning

safety.