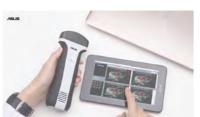

# ASUS Portable Ultrasound Solution LU700 series

- Five probes types including Linear array,
   Convex array, Microconvex array, Phased
   Array and Endocavity
- Five image modes including black and white, color, M mode (Motion Mode), PD mode (Power Doppler) and PW mode (Pulsed Wave)
- $\cdot$  Up to five hours of long battery life