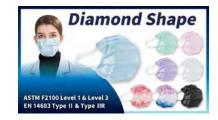

#### **Diamond Shape Face Mask**

- · Designed to have more room for easier breathing by eliminating discomforts to the nose in exhaling.
- · Keep the face mask at a distance from the lips and mouth, providing more room for
- · Face mask can be adjusted to any facial shape.