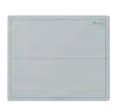

#### X-Ray Flat Panel Detector-Flexible 14

- · Transfer in a flash
- · Smart design for Hot swap and seizing image in time
- · Light weighs : 2.5kg (CsI) / 2.3kg (GOS)
- · Easy cleaning IPX6
- · Self management and monitoring

**Dual Energy X-ray Flat Panel Detector** 

- · Soft-tissue differentiation
- · Bone and soft tissue differentiation
- · Single exposure, no motion artifact
- · Retrofittable
- · Fixed and mobile applications
- · 80% DQE
- · Portable and retrofittable