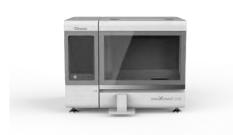

# QOCA ward

QOCA® smart patient terminal is a cloudbased solution designed for hospitals to create a patient-centric environment and assist medical staff in providing comprehensive personalized care to each patient.

#### QOCA atm AI Platform for Patient Care

- · Video Conference
- · Content Sharing and Collaboration
- · Content Management
- · Scalable, Secure and Robust
- · Host Controls
- · Installation Free and Cross Platform