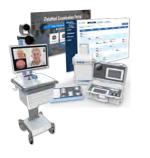

#### **Advantech**

imedtac

#### **Advantech Telehealth Solutions**

- · Shortens Patient Travel Times
- · Expands Healthcare Access
- · Minimizes Appointment Cancellations
- · Reduces Healthcare Costs

#### **Advantech iWard Solutions**

- · Optimizes Operational Efficiency
- · Eliminates Paper-Based Processes
- · Enhances Patient Care
- · Improves Communication Efficiency