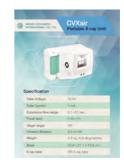

#### Portable X ray unit for **Extremities and Chest, CVXair**

- · First development of X ray machine for extremities and chest screening
- · Lightest portable X ray machine in the world, only 4 KG
- · Can be used in far distancing tele-medicine or home care environment
- · Can be cleaned and disinfected by plastic bag wearing and removal