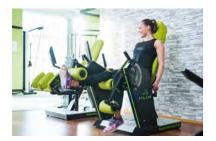

#### HIWIN Robotic Gait Training System MRG-P100

- HIWIN Robotic Gait Training System provides intensive trainings for patients and reduce therapists' burden.
- 3-point support design (knee, abdomen, pelvis): it enables patients to undergo gait training while standing at the early stage of rehabilitation.

#### **Robotic Gait Training System**

- Three gait patterns Choose the most suitable gait pattern according to training goal: Flat ellipse - Weight Shifting, Ellipse
- Hip Flexion, Walk Knee Extension
- · Smart detection and real-time feedback
- · Determine the intention of the action
- · Encourage motivation and engagement