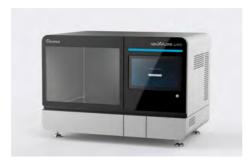

## QOCA aim AI Platform for Smart Medicine

QOCA aim, the AI aided medical imaging and automatic inference platform now serves a crucial part in our Smart Hospital Solution, within this platform physicians would be able to efficiently co-work to conduct data processing, data training and generate clinical meaningful results for diagnosis.