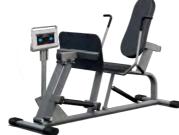

#### HIWIN Robotic Gait Training System MRG-P100

- HIWIN Robotic Gait Training System provides intensive trainings for patients and reduce therapists' burden.
- 3-point support design (knee, abdomen, pelvis): it enables patients to undergo gait training while standing at the early stage of rehabilitation.

#### **Robotic Gait Training System**

- Three gait patterns Choose the most suitable gait pattern according to training goal: Flat ellipse - Weight Shifting, Ellipse
- Hip Flexion, Walk Knee Extension
- · Smart detection and real-time feedback
- · Determine the intention of the action
- · Encourage motivation and engagement