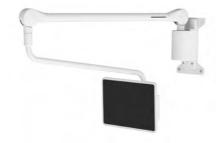

#### **Hospital LCD Arm**

With double Gas spring built-in system offers height and distance adjustment to most comfortable viewing

#### **Healthcare Arm**

47

With spring built-in system offers height and distance adjustment to most comfortable viewing