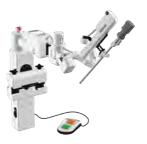

#### Varian, a Siemens Healthineers company

#### Varian Ethos Therapy - An adaptive intelligence solution

- · Access diagnostic quality MR, PET and CT images during planning and treatment
- · View daily changes in patient anatomy at the console with high quality iCBCT images
- · Optimize visualization of large target volumes

#### Varian Halcyon

Halcyon is designed to achieve high-quality care by optimizing rapid image-guided IMRT and RapidArc® radiotherapy. Every patient will receive treatment characterized by a high level of clinical quality in terms of dose conformality and low dose to organs at