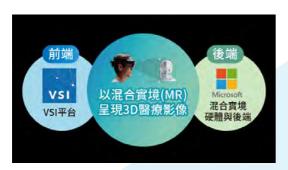

### Wisdom Gathering Consulting Co., Ltd.

#### **WGC VSI 3D Medical Imaging Solution**

- · Medical image files such as CT · MRI · ANGIO-CT · CBCT · SPECT \ PETCT etc., can be directly converted into 3D
- · The 3D medical imaging solution can directly perform enhancement, resizing, natural imaging or rendering.
- · Support long-distance collaboration through the 3D medical imaging solution.