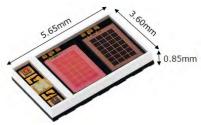

#### **PPG Module**

- · 25uA low power (25uA~)
- · Small and thin package (Height: 0.85mm)
- · High sensitivity based on 2PDs and 3LEDs structure