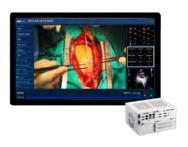

#### **Smart Operating Room Solution**

- · Easy to record videos and take screenshots
- Record each step of safety checks in surgery
- · Streaming in real time
- · Show important reminders

## AUO Display Plus - Smart Operating Room Dashboard Solution

- · Integrates all data on a single dashboard
- $\cdot$  Access to surgery lists and historical records
- · Real-time Video Streaming
- · Record video, snapshots, and tags
- · Plug and Play