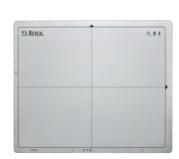

#### X-Ray Flat Panel Detector-Flexible 14

- · Transfer in a flash
- · Smart design for Hot swap and seizing image in time
- · Light weighs : 2.5kg (CsI) / 2.3kg (GOS)
- · Easy cleaning IPX6
- · Self management and monitoring

**Dual Energy X-ray Flat Panel Detector** 

- · Soft-tissue differentiation
- · Bone and soft tissue differentiation
- · Single exposure, no motion artifact
- · Retrofittable
- · Fixed and mobile applications
- · 80% DQE
- · Portable and retrofittable