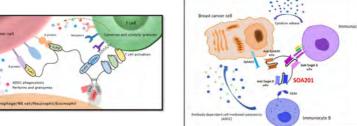

#### **Development of Anti-CD73 Antibody for Cancer Immunotherapy**

- · Unique CDR sequences and epitopes
- · Long-lasting inhibition of CD73 enzyme activity
- · Better capability of reversing the AMP attenuated CD4+ T cell proliferation
- · Mono-therapy shows better anti-tumor activity than benchmark MEDI9447 in TNBC xenograft model