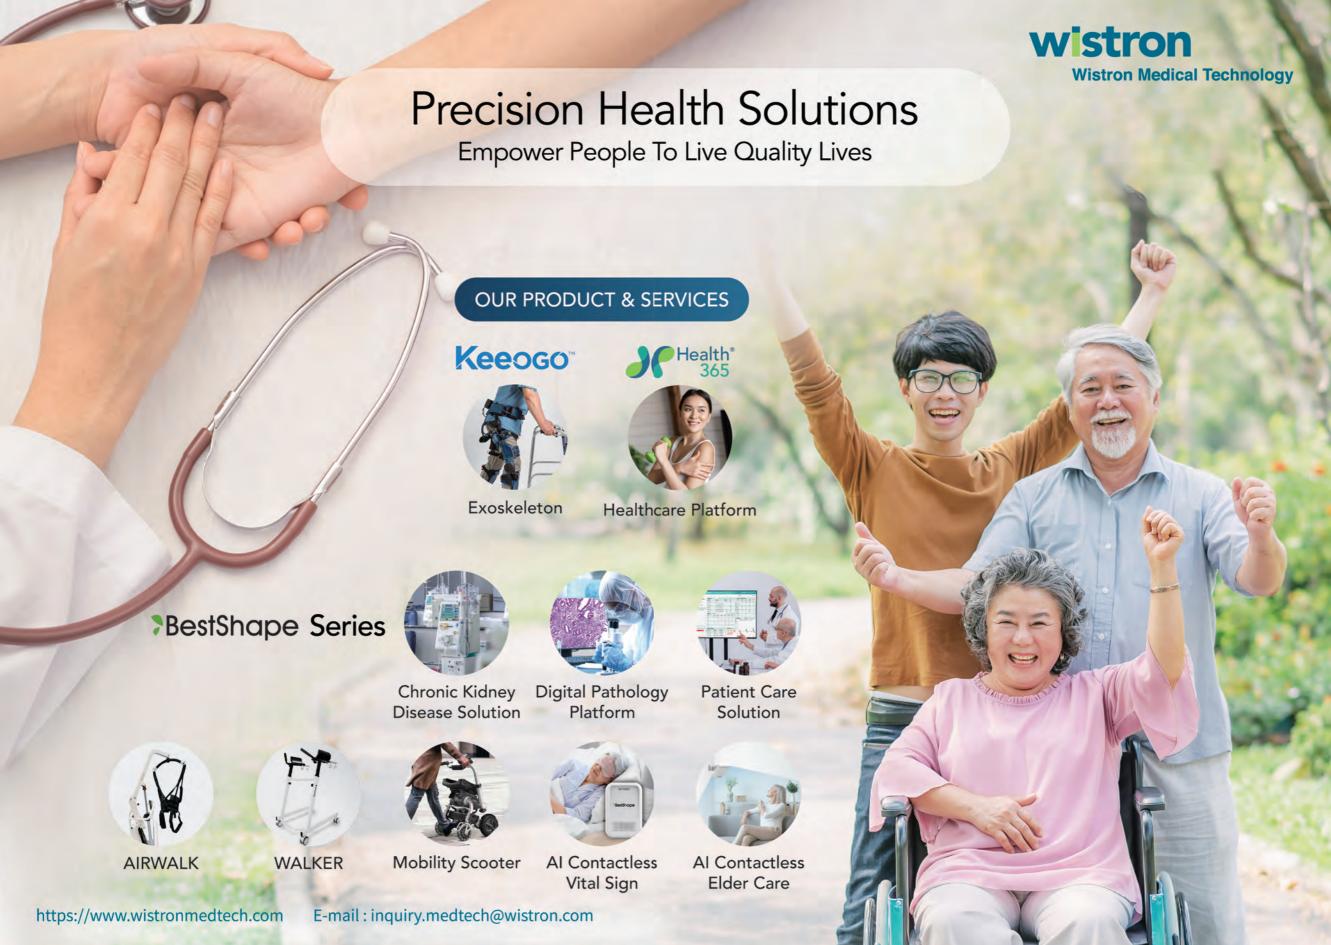

#### **Wistron Medical Technology**

#### Health365

- · Healthcare from hospital to home
- · Tele-medicine
- · Precision and digital healthcare
- · Chronic disease healthcare
- · Healthcare ecosystem

#### **Digital Pathology Platform**

- · DICOM image quality management
- · DICOMweb digital wsi browser
- · Remote meeting & Collaborative annotation
- · mCODE structured reporting
- · AI-assisted diagnosis
- · Federated learning

#### **Keeogo Powered Knee Orthosis**

Keeogo is "Dermoskeleton", a sub-class of exoskeleton, and is a low-profile, innovative, and user-initiated device different from existing exoskeletons.

It integrates seamlessly with movements initiated by the user herself, and provides assistance based on the detected activity.