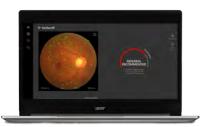

#### VeriSee DR

- · The first ophthalmic AI Software as a Medical Device (SaMD) approved by Taiwan FDA
- · Validated through a rigorous clinical trial
- · No ophthalmologist required
- · Real-time detection of DR lesions
- · Quick screening for high-risk cases