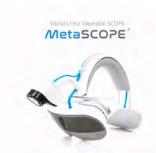

#### MetaScope

MetaScope, a head-up display design of the recordable expansion smart glasses, helps reduce largely the fatigue of the surgeon's eyes, hands, shoulders and neck. It can expand surgical field view by installation of extended-view cameras on the surgical light or photographic stand.