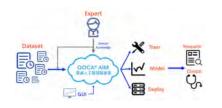

# Al Medical Platform

## QOCA aim AI Platform for Smart Medicine

QOCA aim, the AI aided medical imaging and automatic inference platform now serves a crucial part in our Smart Hospital Solution, within this platform physicians would be able to efficiently co-work to conduct data processing, data training and generate clinical meaningful results for diagnosis.

#### **AI Medical Platform**

The QOCA® AIM is implemented in AI Medical Platform. With graphical user interface (GUI), users can intuitively use QOCA® AIM without coding experience to conduct machine learning models and apply it to your research and clinical setting.