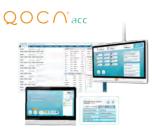

# QOCA ward

QOCA® smart patient terminal is a cloudbased solution designed for hospitals to create a patient-centric environment and assist medical staff in providing comprehensive personalized care to each patient.

#### QOCA atm AI Platform for Patient Care

- · Video Conference
- · Content Sharing and Collaboration
- · Content Management
- · Scalable, Secure and Robust
- · Host Controls
- · Installation Free and Cross Platform