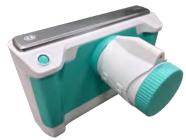

#### **RevoluX Hand X-ray Imaging Diagnostic System**

- · Low Risk: it only takes 20% of the traditional shooting dose to achieve the same diagnostic
- · Change the Experience: it allows patients to complete detection and diagnosis in one spot.
- · Simple and Fast: it only takes 5 seconds to complete the image shooting.