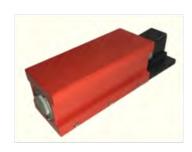

#### **Energy Resources International Co. Ltd., Hsinchu Branch**

#### Handheld Dental X ray machine, **AG100**

- · Battery-powered design
- · Compact, portable
- · Low radiation dosage
- · High image quality
- · Backscatter shield provided to prevent operator from radiation exposure
- · TFDA/FDA approval

#### Portable X ray unit for **Extremities and Chest, CVXair**

- · First development of X ray machine for extremities and chest screening
- · Lightest portable X ray machine in the world, only 4 KG
- · Can be used in far distancing tele-medicine or home care environment
- · Can be cleaned and disinfected by plastic bag wearing and removal

#### Miniature X ray machine for veterinary medicine, AG100V

- · 100% designed and manufactured in
- Carbon nanotube X ray technology
- Small size, easy to use, can be used in X ray room or operation room
- Suitable for small and medium animals, reduce the cost for purchasing of stationary X ray machine