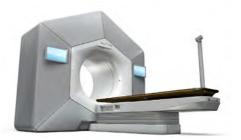

#### Varian, a Siemens Healthineers company

#### Varian Ethos Therapy - An adaptive intelligence solution

- · Access diagnostic quality MR, PET and CT images during planning and treatment
- · View daily changes in patient anatomy at the console with high quality iCBCT images
- · Optimize visualization of large target volumes

#### Varian Halcyon

Halcyon is designed to achieve high-quality care by optimizing rapid image-guided IMRT and RapidArc® radiotherapy. Every patient will receive treatment characterized by a high level of clinical quality in terms of dose conformality and low dose to organs at