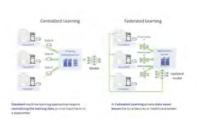

#### AI Federated Learning Platform-**Liver Cancer Detect**

- · Using physiological test data to quickly predict the risk of liver cancer through an AI model
- · A federated learning platform improves prediction model accuracy and only model parameter exchange, safe and does not infringe on the patient.