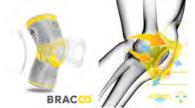

#### **Keeogo Powered Knee Orthosis**

Keeogo is "Dermoskeleton", a sub-class of exoskeleton, and is a low-profile, innovative, and user-initiated device different from existing exoskeletons.

It integrates seamlessly with movements initiated by the user herself, and provides assistance based on the detected activity.