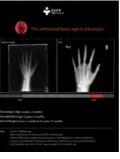

## "EFAI" Computer-Aided Bone Age Diagnosis System

- · With AI, the device helps improve the efficiency by 93% when compared against using the GP Atlas
- $\cdot$  Bone age is an important biomarker in determining a patients growth status .
- · It normally takes around 15 minutes to assess a bone age, this can be reduced to less than a second with AI.