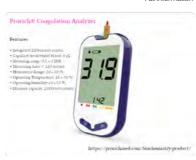

r
- · Blood test for 30 types of cancer
- · Only need to test once in a lifetime

#### **Cancer Monitor**

- · Easier, Non-Invasive, and Repeatable Sampling Method
- · First Blood-based Tests Covering All Four **Mutation Classes**
- · Latest NGS Technology: Detect Low Frequency Alleles with Exceptional Sensitivity and Specificity

#### **Prorich Medical Corporation**





#### Prorich® COVID-19 Dry One-Step RT-PCR Kit

- · Faster testing results
- · Highly stability
- · Sensitivity
- · Flexible specimen operation
- · Multiple nucleic acid target genes
- · Numerous specimen type



#### Prorich® COVID-19 All-In-One Test Kit

- · Faster testing results
- · High sensitivity
- · Multiple nucleic acid target genes
- · Numerous specimen type: Nasopharyngeal swab, nasal swab, oropharyngeal swab



#### **Prorich® Coagulation Analyzer**

- · Detection system: electrochemical determination of the PT/ INR
- · User interface: large color touchscreen; screen icons allow intuitive operation
- · Memory capacity: 2,000 test results
- · Integrated 2D barcode reader for entering user/patient ID and lot numbers of controls

#### **Applied BioCode**







#### **BioCode Gastrointestinal Pathogen Panel**

The BioCode Gastrointestinal Pathogen Panel provides 17 pathogen test results for 96 patient samples, in 3.5 hours short turnaround time.

- · Flexibly report or mask out pathogens.
- · Run concurrently with other Applied BioCode panels.

#### Cov-Flu-Plus 7-in-1 Panel

Cov-Flu-Plus 7-in-1 Panel uses PCR method to simultaneously detect SARS-Cov-2 and 6 respiratory pathogens, including Flu A