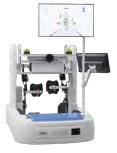

# QOCA ward

QOCA® smart patient terminal is a cloudbased solution designed for hospitals to create a patient-centric environment and assist medical staff in providing comprehensive personalized care to each patient.

#### QOCA atm AI Platform for Patient Care

- · Video Conference
- · Content Sharing and Collaboration
- · Content Management
- · Scalable, Secure and Robust
- · Host Controls
- · Installation Free and Cross Platform

## QOCA aim AI Platform for Smart Medicine

QOCA aim, the AI aided medical imaging and automatic inference platform now serves a crucial part in our Smart Hospital Solution, within this platform physicians would be able to efficiently co-work to conduct data processing, data training and generate clinical meaningful results for diagnosis.