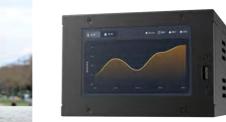

## Medical-Grade Monitors PAX Series

- · Wide 21.5", 23.8", 24.07", 27", 32", 54.64" screen with optional FHD resolution & 4K UHD resolution
- · Fanless design with upgrade IP54-rated protection for superior hygiene and infection control
- · With 10 point multi-touch control function