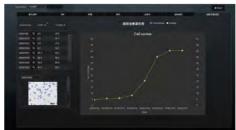

## QOCA aim AI Platform for Smart Medicine

QOCA aim, the AI aided medical imaging and automatic inference platform now serves a crucial part in our Smart Hospital Solution, within this platform physicians would be able to efficiently co-work to conduct data processing, data training and generate clinical meaningful results for diagnosis.