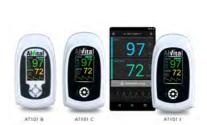

## Leadtek Wireless Fingertip Pulse Oximeter

- · It is operated by a single battery, built-in anti-shake algorithm.
- Taiwan TFDA approval, the US FDA 510K clearance and Japan MHLW approval.
- · Light-weight, power-saving design and APP connection function.

#### **H2** Plus Wearable ECG Recorder

- · TFDA No.: 006790.
- The main functions include ECG recording, irregular heartbeat, event recording, heart rate variability, fatigue index, circulation index, body pressure index, lifestyle tracking and Al notification feedback.
- · APP available.